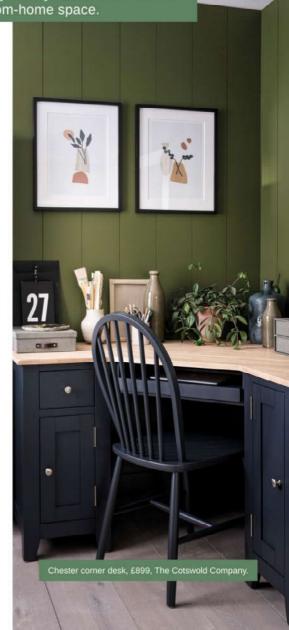

# Eight ways to update your home office BY KALHERING SOUTH

Whether you're self-employed, a remote worker, starting a new business, or simply need space for day-to-day admin, here are our ideas on how to improve your work-from-home space.

1 Desk space
Is your desk big enough? A slightly deeper desk won't take much room but lets you spread out comfortably. Other options are adding a second desk to create an L shape, or investing in a space-saying corner desk.

2 A good chair

Experts recommend a height-adjustable chair with a five-point base on wheels. The seat should be deep enough to support your legs, and the back rest should provide good back support. Some people like adjustable armrests and the ability to lean back. Less conventional options include kneeling chairs, saddle chairs and balance balls.