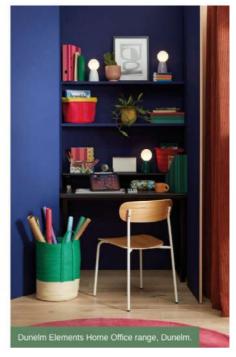

# Eight ways to update your home office BY KALHERING SOUTH

Whether you're self-employed, a remote worker, starting a new business, or simply need space for day-to-day admin, here are our ideas on how to improve your work-from-home space.

Minimise clutter
Adding coordinated storage of an appropriate type is always a good idea, and you may need to allow for expansion. Options include a slim shelf, a peg board on the wall, or a stack of lidded boxes. Some may need a filing cabinet, drawers or large cupboard; others may find that almost everything can be stored in the cloud and a few desk accessories will be enough.

Anonymous white walls may be your go-to, but if you prefer colour there's no reason not to personalise your home office. Experts recommend soft greens as being conducive to calm and productivity. A lick of paint can be transformative and not overly expensive. Add accessories that will brighten your day, including plants, artwork and photographs. A scented candle or diffuser makes the environment much more enjoyable, as do a soft throw and your favourite mug for that all-important cup of coffee.