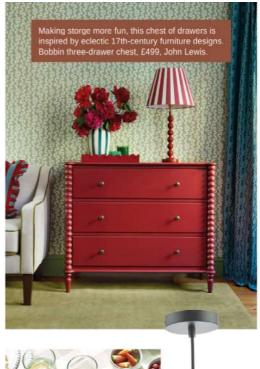

## Bobbin along

Bobbins, bobbles and pompoms are all-round brilliant. These fun accents are a great way to brighten up your space.

This beaded dinnerware is made from stoneware and hand-glazed for a luxury dining experience. MM Living Bobble collection, £208 (16 pieces), Pure Table Top.