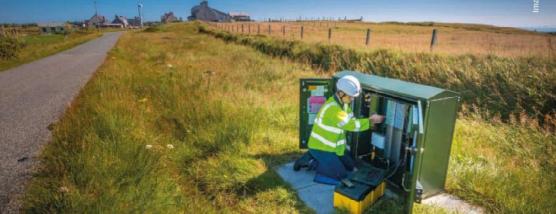

Residents of an East Lothian town can now charge their cars up using an old street cabinet.

The UK's electric vehicle charging infrastructure continues to grow and while there are gaps in the allocation of chargers across the country, there are certainly more ways to top up than there ever have been.

BT Group announced last year that it would convert its old on-street cabinets into EV chargers, but how do they work and what sort of impact will they have on the overall network?

Here are a few key questions answered.

# How many old BT Group cabinets are being converted to EV chargers?

As of today, a trial begins to see whether the old street BT cabinets will be of use to an EV owner. Initially, 600 charging points will be installed in the UK, with the first completed on 1 May this year in a street in East Lothian, Scotland.

## What were the old BT Group cabinets used for originally?

Before they became surplus to requirements, they stored telephone and broadband cables – which means that all their electronics are already installed, allowing them to be easily converted into EV chargers.

#### Can I charge my car for free?

The first installation was free to use for residents until 31 May. Users also have to download an app to access the charging point.

### What is the point of upcycling an old broadband cabinet?

The whole point of this experiment is not only to improve the UK's EV infrastructure but also to help on-street charging.

Tom Guy, from BT Group, said: "Our research shows 78 per cent of petrol and diesel drivers see not being able to conveniently charge an EV as a key barrier to purchasing one."

## How many old cabinets could be transformed into EV chargers?

The BT Group looked into how many could be converted and identified that 4,800 street cabinets in Scotland alone could be suitable for the change.

#### Where was the next location?

The next phase of the pilot was a site in West Yorkshire, and it's expected that the roll-out will continue throughout the rest of the UK.

### Where can I get the app to access the charger?

The Trail app is available to purchase via the App Store or Google Play Store. EV owners can connect their cars to get live updates and battery levels, smart estimated costs, charge times and access to their charge history.

The UK government has a target to ban the sale of new petrol and diesel vehicles by 2035, and while EV uptake has slowed in recent months, it's expected that further increases in charging infrastructure – including these BT ones – will help boost interest.