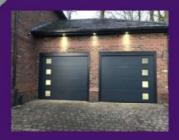

### **Garage Doors**

Space saving secure smart & convenient - operating from the touch of a button.

- · Low maintenance.
- · High Security.
- · Automatic, secure locking.
- Made to measure.
- Wide choice of colours and finishes.