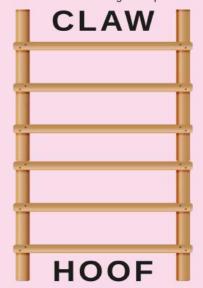

# WORDLADDER

Change one letter at a time (but not the position of any letter) to make a new word moving from top to bottom.

Visit our showrooms and find your relaxation...

Mill Street, Nantwich, CW5 5ST • 01270 629296
Pepper Street, Nantwich, CW5 5AB • 01270 910 653
www.webbhousefurnishers.co.uk

### WORDLADDER Here is one possible solution

CLAW - Clap - Chap - Chop - Coop - Hoop - HOOF