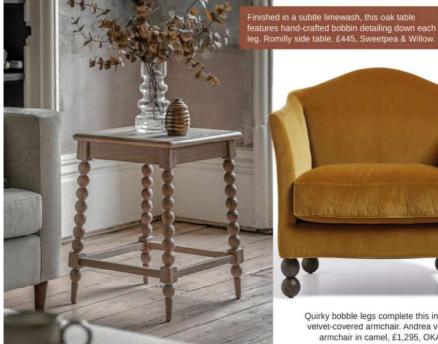

## Bobbin along

Bobbins, bobbles and pompoms are all-round brilliant. These fun accents are a great way to brighten up your space.

This beaded dinnerware is made from stoneware and hand-glazed for a luxury dining experience. MM Living Bobble collection, £208 (16 pieces), Pure Table Top.

Soft underfoot, this pretty bath mat has a non-slip backing. Tufted cotton bath mat with pompom edges, £12.99, Homescapes Online.

#### Stockists

Homescapes Online: homescapesonline.com Pure Table Top: puretabletop.com

Dar Lighting Group: darlighting.co.uk John Lewis: johnlewis.com Rose & Grey: roseandgrey.co.uk All-over bobbles for an eyecatching glass shade. Hobnail easy-fit shade in green glass, with suspension light in matt black. £80.40, Dar Lighting Group.

#### Extremely Durable & Long Lasting Finish

- Doors & Windows
- Garage Doors
- Full Kitchen Re-Sprays
- Fitted Furniture
- Commercial Shop Fronts

Alsager, Cheshire

Follow us @Cheshire\_Spray\_Solutions

Quirky bobble legs complete this inviting velvet-covered armchair. Andrea velvet armchair in camel, £1,295, OKA.