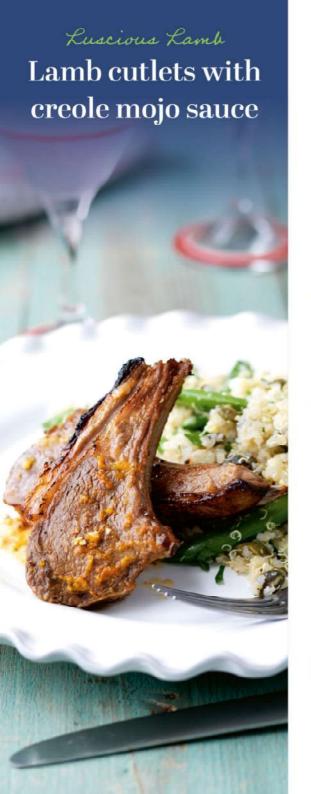

This Latin American-inspired recipe requires marinating to ensure supertasty and succulent lamb – making a great midweek meal that's big on flavour and small in effort!

#### Ingredients

- 8 lean lamb cutlets or 4 lamb loin chops
   For the marinade/sauce
- · 4 tbsp olive or vegetable oil
- · Grated zest and juice of 2 oranges
- · Juice of 1 lime
- · 2 tsp ground cumin
- · 3 cloves garlic, peeled and finely chopped
- · 1 tbsp hot pepper sauce

#### To serve

· Ouinoa and sugar snap salad

Serves 4
Preparation time 10 minutes
Cooking time 15 minutes

#### Method

- To prepare the marinade, in a large shallow non-metallic dish mix all the ingredients together. Place the cutlets or chops in the marinade mixture and coat well on both sides. Cover and refrigerate for 2 hours or, if time allows, overnight.
- Preheat the grill to moderate/medium.
   Remove the cutlets or chops from the marinade, reserving the marinade. Grill the cutlets under the preheated grill for 6-8 minutes each side, or to preference.
- Meanwhile, heat the reserved marinade in a small pan until piping hot and pour over the cutlets before serving.
- Serve the lamb with a quinoa and sugar snap salad, or salad of your choice.

Tip: For that extra-special Latin effect, why not add 2 tbsp Tequila to the marinade?

For more recipe inspiration, cooking tips, and nutritional information, visit www.simplybeefandlamb.co.uk.