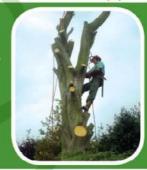

# Green Valley Tree Surgery

NPTC Qualified,
with Public Liability insurance and Employee Liability,
All aspects of tree surgery undertaken,

Over 25 years time served

For a free quotation, Call Rod Maclennan on

07484 164 974