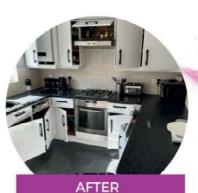

www.westminsterstone.com

A respray can transform your kitchen without the expense of a full replacement.

We only use extremely durable high quality lacquers in a huge range of colours.

You can change the door and drawer handles to give the kitchen a completely new look.

We have over 30 years combined experience in furniture restoration and kitchen fitting.

Call us today on 01270 630069 for a free no obligation quote, or visit www.cheshirekitchenresprays.co.uk for more information